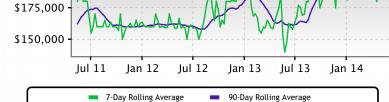

# This Week

The median list price in TAMPA, FL 33625 this week is \$189,900.

Inventory has been lightening lately and the Market Action Index has been trending up. Though days-on-market is increasing, these are mildly positive indications for the market.

### **Price**

\$200,000

 Again this week we see prices in this zip code remain roughly at the level they've been for several weeks. Since we're significantly below the top of the market, look for a persistent up-shift in the Market Action Index before we see prices move from these levels.