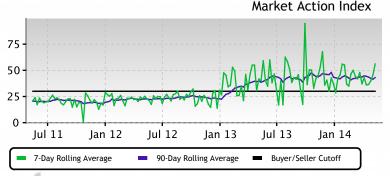

# This Week

The median list price in TAMPA, FL 33625 this week is \$189,900.

Inventory has been lightening lately and the Market Action Index has been trending up. Though days-on-market is increasing, these are mildly positive indications for the market.

# Supply and Demand

• The market has started cooling and prices have been flat for several weeks. Since we're in the Seller's zone, watch for changes in MAI. If the MAI resumes it's climb, prices will likely follow suit. If the MAI drops consistently or falls into the Buyer's zone, watch for downward pressure on prices.

The Market Action Index answers the question "How's the Market?" by measuring the current rate of sale versus the amount of the inventory. Index above 30 implies Seller's Market conditions. Below 30, conditions favor the buyer.

### **Price**

\$200,000

 Again this week we see prices in this zip code remain roughly at the level they've been for several weeks. Since we're significantly below the top of the market, look for a persistent up-shift in the Market Action Index before we see prices move from these levels.