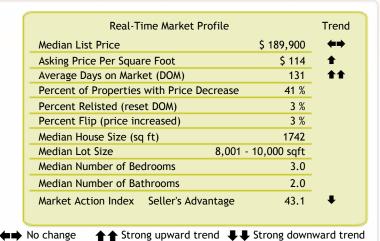

# This Week

The median list price in TAMPA, FL 33625 this week is \$189,900.

Inventory has been lightening lately and the Market Action Index has been trending up. Though days-on-market is increasing, these are mildly positive indications for the market.

# Supply and Demand

• The market has started cooling and prices have been flat for several weeks. Since we're in the Seller's zone, watch for changes in MAI. If the MAI resumes it's climb, prices will likely follow suit. If the MAI drops consistently or falls into the Buyer's zone, watch for downward pressure on prices.

### **Price**

\$200,000

 Again this week we see prices in this zip code remain roughly at the level they've been for several weeks. Since we're significantly below the top of the market, look for a persistent up-shift in the Market Action Index before we see prices move from these levels.

## **Quartiles**

|     | Quartile   | Characteristics per ( |      |                        |     |     |    |    |   | • |     | where each quartile is 25% of homes ordered by price. |
|-----|------------|-----------------------|------|------------------------|-----|-----|----|----|---|---|-----|-------------------------------------------------------|
|     | Top/First  | \$ 333,788            | 2717 | 8,001 -<br>10,000 sqft | 4.0 | 3.0 | 10 | 14 | 1 | 3 | 92  | Most expensive 25% of properties                      |
| -   | per/Second | \$ 225,000            | 1991 | 6,501 -<br>8,000 sqft  | 3.0 | 2.0 | 26 | 15 | 1 | 3 | 108 | Upper-middle 25% of properties                        |
|     | ower/Third | \$ 185,000            | 1597 | 8,001 -<br>10,000 sqft | 3.0 | 2.0 | 30 | 15 | 1 | 0 | 115 | Lower-middle 25% of properties                        |
| Bot | tom/Fourth | \$ 142,500            | 1197 | 8,001 -<br>10,000 sqft | 3.0 | 2.0 | 33 | 15 | 1 | 6 | 208 | Least expensive 25% of properties                     |